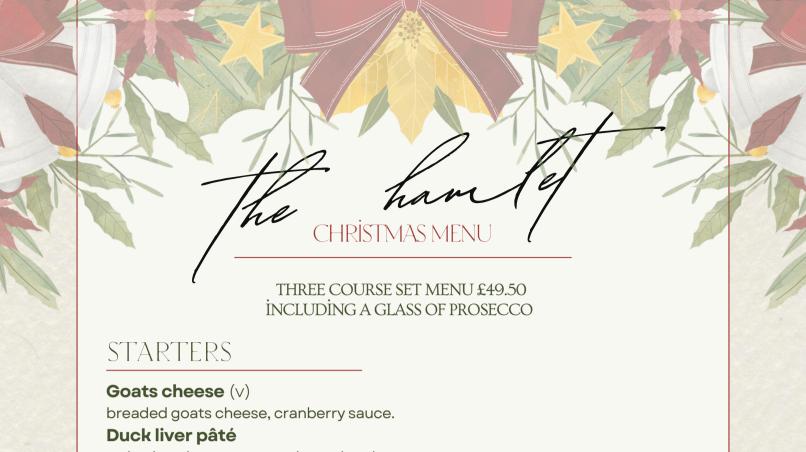

## STARTERS

## Goats cheese (v)

breaded goats cheese, cranberry sauce.

### **Duck liver pâté**

red onion chutney, toasted sourdough.