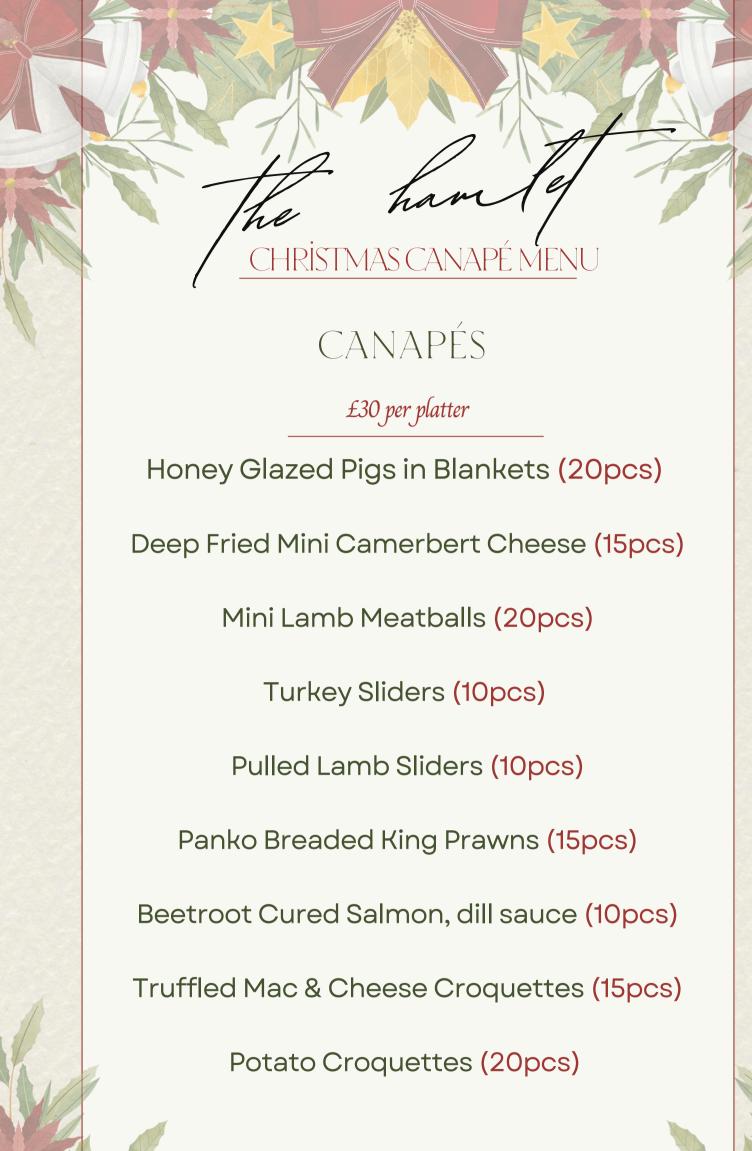

RSE

## **Roast turkey**

seasonal vegetables, red wine & cranberry sauce.

#### Lamb shoulder

seasonal vegetables, homemade red wine gravy.

#### **Cod fillet**

truffled potato & parsnip puree, curley kale, white wine & caper cream sauce.

## Cauliflower steak (v)

sumac crusted cauliflower, seasonal veg, white wine & teragon cream sauce

#### Rib eye steak

10oz ribe eye steak, peppercorn sauce, mix leaf salad.

# DESSERTS

## Poached pear

poached mulled wine, vanilla ice cream.

### Sticky toffee pudding

brandy sauce.

#### Vanilla cheesecake

baked New York style cheesecake, strawberry purée, vanilla ice cream.

PLEASE INFORM US ON ANY ALLERGIES OR DIETARY NEEDS WHEN BOOKING. 12.5% SERVICE CHARGE IS ADDED TO ALL CHRISTMAS PARTIES. CHRISTMAS MENU'S ONLY AVAILABLE WHEN PRE-ORDERED.



PLEASE INFORM US ON ANY ALLERGIES OR DIETARY NEEDS WHEN BOOKING. 12.5% SERVICE CHARGE IS ADDED TO ALL CHRISTMAS PARTIES. CHRISTMAS MENU'S ONLY AVAILABLE WHEN PRE-ORDERED.



THREE COURSE SET MENU £79.50 INCUDING A GLASS OF PROSECCO

## STARTERS

## Goats cheese (v)

breaded goats cheese, cranberry sauce.

### **Duck liver pâté**

red onion chutney, toasted sourdough.

### **King prawns**

panko breaded prawns, aioli dip.

### Soup (V)

roasted butternut soup topped with cream, toasted sourdough.

## MAIN COURSE

## **Roast turkey**

seasonal vegetables, red wine & cranberry sauce.

#### Lamb shoulder

seasonal vegetables, homemade red wine gravy.

#### **Cod fillet**

truffled potato & parsnip puree, curley kale, white wine & caper cream sauce.

#### Cauliflower steak (v)

sumac crusted